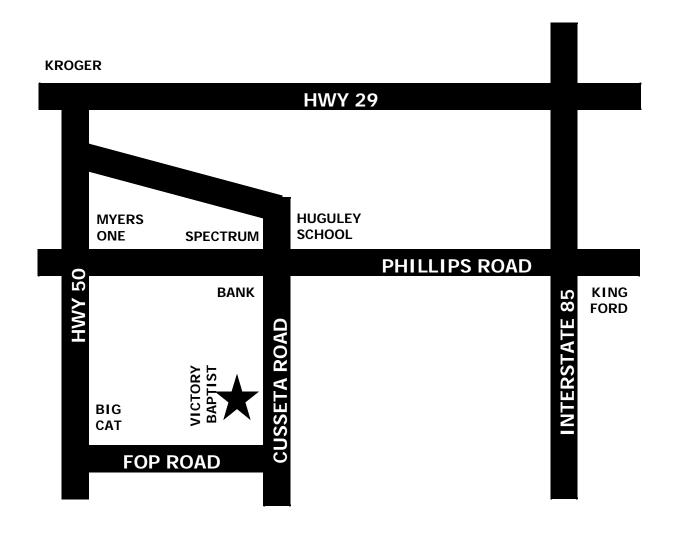

## 5342 Cusseta Road - Lanett, AL 36863 - 334.576.3552 www.christianservicecenter.homestead.com

We are located in the Huguley community, two miles from Huguley School. We are next to Victory Baptist Church. We are in the two-story brown metal building. There is an empty red building on the road in front of our building. Drive behind that building to get to our office. Please call (334.576.3552) for an appointment.